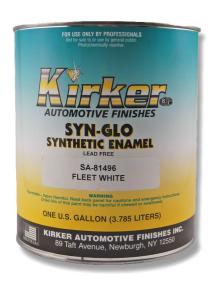

SYN-GLO provides exceptional value. This economical system is available in 19 popular pre-mixed, factory-packaged colors.

Refer to Technical Data Sheet (available online) for more specific mixing and application directions.

## **FACTORY-PACK COLORS**

R-8253

R-8256

| SA-10384                               | Chevrolet Omaha Orange      |                       |
|----------------------------------------|-----------------------------|-----------------------|
| SA-10401                               | Highway Caterpillar Yellow  |                       |
| SA-10637                               | Wheatland School Bus Yellow |                       |
| SA-11058                               | New Caterpillar Yellow      |                       |
| SA-11105                               | Viper Yellow                |                       |
| SA-11109                               | Mack Orange                 | Mack Code 60346       |
| SA-11110                               | Mack Yellow                 | Mack Code 80497       |
| SA-31263                               | Mack Green                  | Mack Code 40496       |
| SA-41077                               | Mack Blue                   | Mack Code 10701       |
| SA-51416                               | Mack Red                    | Mack Code 72182       |
| SA-51439                               | Viper Red                   | '98 Chrysler Code PRN |
| SA-61213                               | Silver Metallic             | -                     |
| SA-61240                               | Oxford Gray                 |                       |
| SA-70083                               | Flat Black Tire Paint       |                       |
| 2-75                                   | Flat Black Chassis Paint    |                       |
| SA-70330                               | Super Jet Black             |                       |
| SA-81030                               | Pure White                  |                       |
| SA-81496                               | Fleet White                 | '85-95 GM Code 12     |
| SA-51808                               | Mack White                  | Mack Code 08282       |
| K-1605                                 |                             |                       |
| R-8250 Synthetic Enamel Reducer - Fast |                             | rasi                  |